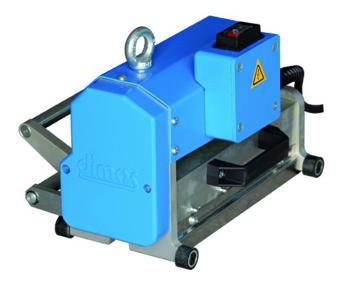

# **DIPRO-SRT Crimping machine**

The DIPRO-SRT crimping machine creates crimp profile n° 1 in a single run.

### **FEATURES**

Multipurpose Vertical use Crimping of flat and arched roofs Increases productivity: Double crimping profile n° 1 in a single run Precision: High-quality crimping thanks to 8 drive rollers

## **Technical description**

220V single phase Power 0.72 kW Crimping speed 9 m/min Seal height 25 mm

Standing seam crimping in a single run

Possibility of closing only the first fold by working on six rollers to create siding